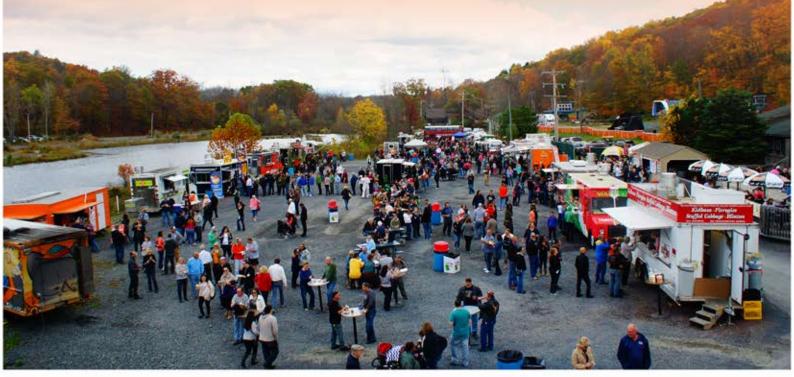

## FIREWORKS DISPLAY

Friday July 5th, 2024

- Entrance fee is a donation to the Shawnee Volunteer Fire Company
- Local family demographic

FOOD TRUCK FESTIVAL

Sat. & Sun. October 5th & 6th, 2024

- 20+ food truck vendors
- Craft vendors, live music, & family entertainment
- Over 17,500 people interested on Facebook, and growing!